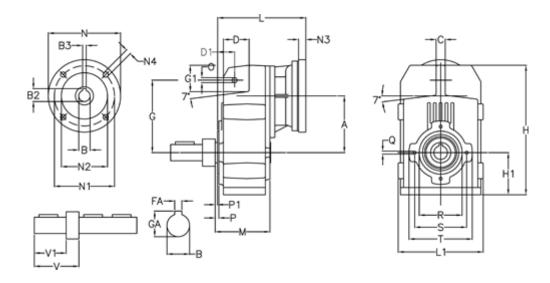

## **Data Sheet**

Article number: 29560403011245

Description: Shaft mounted gear

A412R-30,1-P112B5

## **Measures**

D1 = 56.5

| FA = 12    | M = 144.0                                                    | Q = M12x19                                                                                                |
|------------|--------------------------------------------------------------|-----------------------------------------------------------------------------------------------------------|
| G = 218    | N = 250                                                      | R = 130                                                                                                   |
| G1 = 97.5  | N1 = 215                                                     | S = 165                                                                                                   |
| GA = 43.0  | N2 = 180                                                     | T = 200                                                                                                   |
| H = 389.0  | N4 = M12x16                                                  | V = 112.5                                                                                                 |
| H1 = 116.0 | O = 14                                                       | V1 = 80                                                                                                   |
| L = 275.5  | P = 7.5                                                      |                                                                                                           |
|            | G = 218<br>G1 = 97.5<br>GA = 43.0<br>H = 389.0<br>H1 = 116.0 | G = 218 N = 250<br>G1 = 97.5 N1 = 215<br>GA = 43.0 N2 = 180<br>H = 389.0 N4 = M12x16<br>H1 = 116.0 O = 14 |

L1 = 242 P1 = 3.5